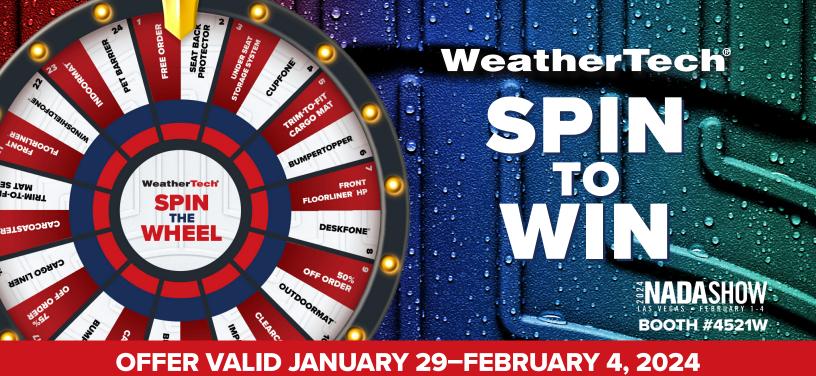

Place your order today and win a free prize from the very best in protection. When you stock your

stores with our iconic, American-made solutions, your customers will feel like winners too.

## **24 DIFFERENT PRIZES**

Spin to win 50% off, 75% off, a free order and so much more!\*

## **RULES OF PROMOTION**

Qualifying order quantities must be at least \$500 in value and on one invoice. One order entry per automobile dealership location. Order at the WeatherTech booth or submit copies of your qualifying invoice and corresponding order form to WeatherTech by 2/9/2024.

\*Maximum qualifying order for Free order, 75% off, and 50% off not to exceed \$2500. Discounted orders can only be earned once; top spun prize will apply.

WeatherTechWholesale.com | 800-943-9250 | Wholesale@WeatherTech.com