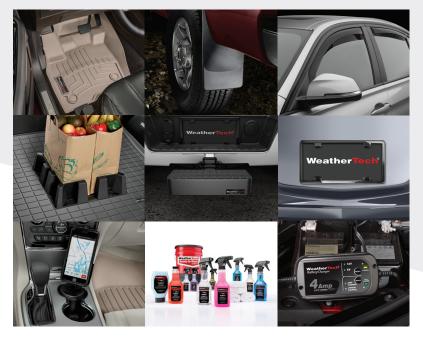

#### **QUALIFYING ORDER:**

To become a WeatherTech® Diamond Dealer, the retailer must purchase the following qualifying order:

- 6 FloorLiner (front or rear) / 3D Floor Mats (front or rear)
- 4 No-Drill MudFlap

#### And

2 – Underseat Storage Systems

ΩR

2 – Side Window Deflector (front or rear)

OR

3 – CargoTech®, BumpStep®, License Plate Frame, TechCare® items, CupFone® or Battery*Charger* 

#### BENEFITS:

- ❖ Preferred placement on WeatherTech's Diamond Dealer locator
- **❖** Exclusive FloorLiner<sup>™</sup> Rolling Display with optional shelf
- POP display material
- Direct email with new product updates
- Marketing support material
- Exclusive Diamond Dealer promotions
- Attractive Diamond Dealer plaque and decal