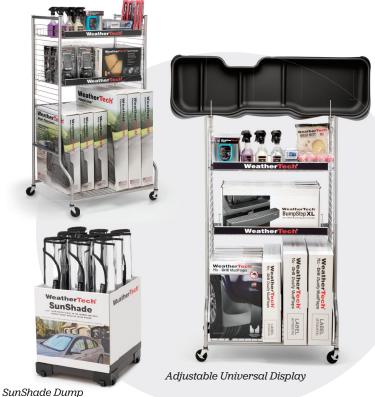

#### BENEFITS:

- ❖ Preferred placement on WeatherTech's Diamond Dealer locator
- **❖** Exclusive FloorLiner<sup>™</sup> Rolling Display with optional shelf
- POP display material
- Direct email with new product updates
- Marketing support material
- Exclusive Diamond Dealer promotions
- Attractive Diamond Dealer plaque and decal